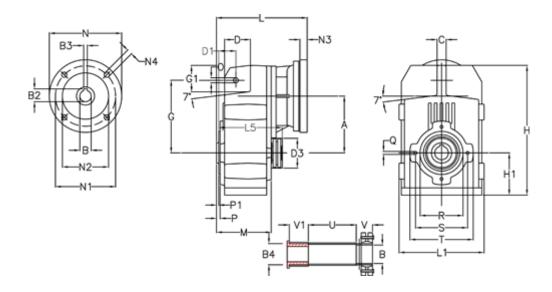

## **Measures**

| A = 211.30        | D1 = 65.0                                  | P1                                         | = 4.5               | V =  |
|-------------------|--------------------------------------------|--------------------------------------------|---------------------|------|
| B = 55            | d3 = 120 $M = 163.0$                       | Q                                          | = M12x19            | V1 = |
| B1 = 28           | G = 278 N = 250                            | R                                          | = 180               |      |
| B2 = 31.3         | G1 = 105.5 N1 = 215                        | S                                          | = 215               |      |
| B3 = 8            | H = 479.0 N2 = 180                         | Т                                          | = 250               |      |
| B4 = 55           | H1 = 144.0 N4 = M12x16                     | Tightening torque Nm adapter bushing = 6.0 |                     |      |
| C = 20            | L = 297.5 O = 22                           | Tightening torque Nm shrink disc           | = 12.0              |      |
| D = 93.5          | L1 = 273 P = 8.5                           | U                                          | = 91.0              |      |
| B4 = 55<br>C = 20 | H1 = 144.0 N4 = M12x16<br>L = 297.5 O = 22 | Tightening torque Nm shrink disc           | ing = 6.0<br>= 12.0 |      |